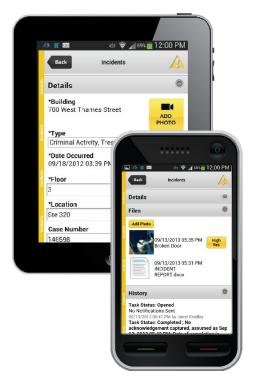

Building Engines Incident equips you with the tools you need to efficiently gather the right information and respond to the unexpected situations that happen in every building. Manage building incidents in real-time and capture and provide critical information to key personnel when it matters most with Building Engines' industry leading iPhone, iPad, Android and Blackberry App, BE-Mobile.

### Respond Instantly with BE-Mobile

- Create a new Incident from any mobile device or platform
- Easily send incident related messages to pre-defined recipient groups as soon as an incident occurs
- Capture incident data from anywhere in your building- even when offline and in areas of little or no service
- Utilize smart phone features such as attaching photos to capture important incident details