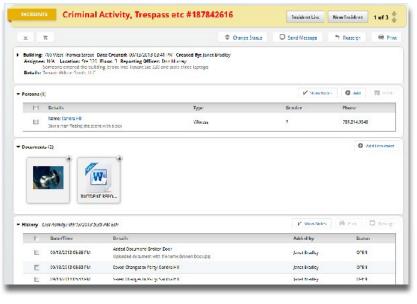

#### Manage New Incidents

- Capture critical incident details, dates, location and contacts
- Select from common incident types to save time
- Track incident status from data gathering stage through resolution
- Record police and emergency services information
- Track insurance carrier notifications
- Set escalation workflows for incidents requiring review or edits from supervisors, senior management as well as outside Insurance or Risk Management Consultants