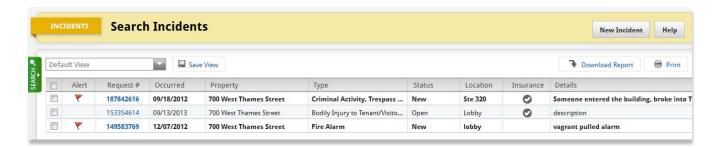

#### Manage New Incidents

- Capture critical incident details, dates, location and contacts
- Select from common incident types to save time
- Track incident status from data gathering stage through resolution
- Record police and emergency services information
- Track insurance carrier notifications
- Set escalation workflows for incidents requiring review or edits from supervisors, senior management as well as outside Insurance or Risk Management Consultants

### **Reduce Liability Exposure**

- Easily search and view historical incidents by type, building, or date
- Download branded incident reports
- Maintain all historical incident data in a single, online database for easy retrieval when you need it